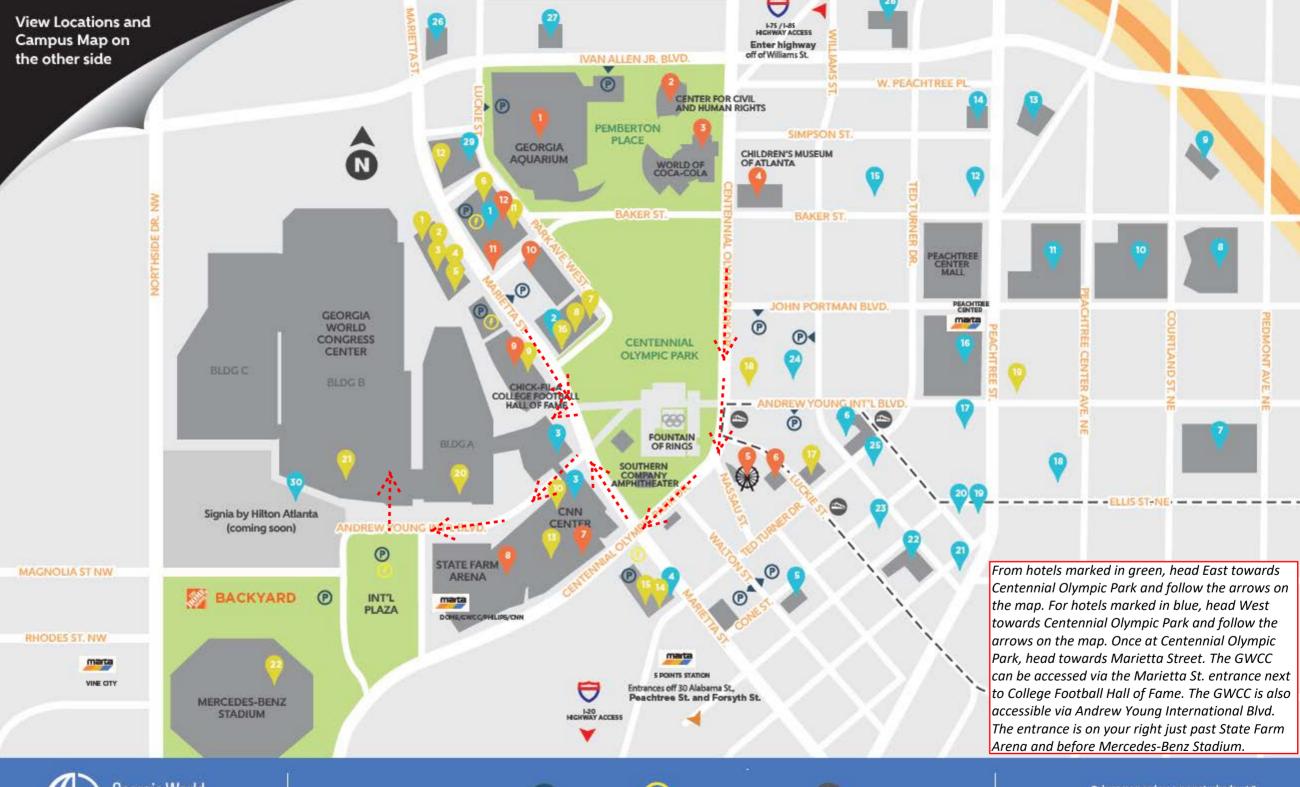

## Food and lounges

- 1 Der Biergarten
- 2 Twin Smokers BBQ
- Waffle House
- Max's Coal Oven Pizzeria
- STATS Brewpub
- 6 Johnny Rockets
- Kwan's Deli & Korean Kitchen
- Ruth's Chris Steak House
- 9 Chick-fil-A
- 10 Top Draft (Omni Hotel)
- 11 Dos Bocas
- 12 The Yard Milkshake Bar
- 13 CNN Center Food Court
- 3 SkyLounge at the Glenn
- Glenn's Kitchen
- 16 Starbucks
- 77 Ted's Montana Grill
- 18 Waffle House
- 19 Hardrock Café
- 20 Southern Roots Café
- 21 Social Table
- 22 Molly B's

## Attractions & Retail

- Georgia Aquarium
- Center for Civil and Human Rights
- World of Coca-Cola
- (4) Children's Museum of Atlanta
- SkyView Atlanta Ferris Wheel
- (6) Tabernacle
- (7) CNN Center
- 8 State Farm Arena
- Chick-fil-A College Football Hall of Fame

- Atlanta Souvenirs
- Peachtree Trolley Tours
- (12) Game-X

# Hotels

- 1 Hilton Garden Inn
- (2) Embassy Suites
- 3 Omni Atlanta Hotel at CNN Center
- 4 Glenn Hotel
- B Home 2 Suites
- 6 The American Hotel Atlanta
- (7) Sheraton
- 8 Hilton Atlanta
- Motel 6 Atlanta Downtown
- Marriot Marquis
- Hyatt Regency
- Downtown Oasis 2L
- Hyatt Place Downtown
- Inn at the Peachtrees
- Aloft Atlanta Downtown
- 6 Hotel Indigo
- (i) Westin Peachtree Plaza
- Ritz Carlton
- (19) The Ellis

#### Courtyard by Marriot

- 21) Residence Inn
- 22 Barclay Hotel
- Holiday Inn Express and Suites
- AC Hotel
- 25 Hampton Inn
- 28 Hyatt House Atlanta
- 27 Springhill Suites
- 28) The W
- Byatt Place Atlanta Centennial Park
- Signia by Hilton Atlanta