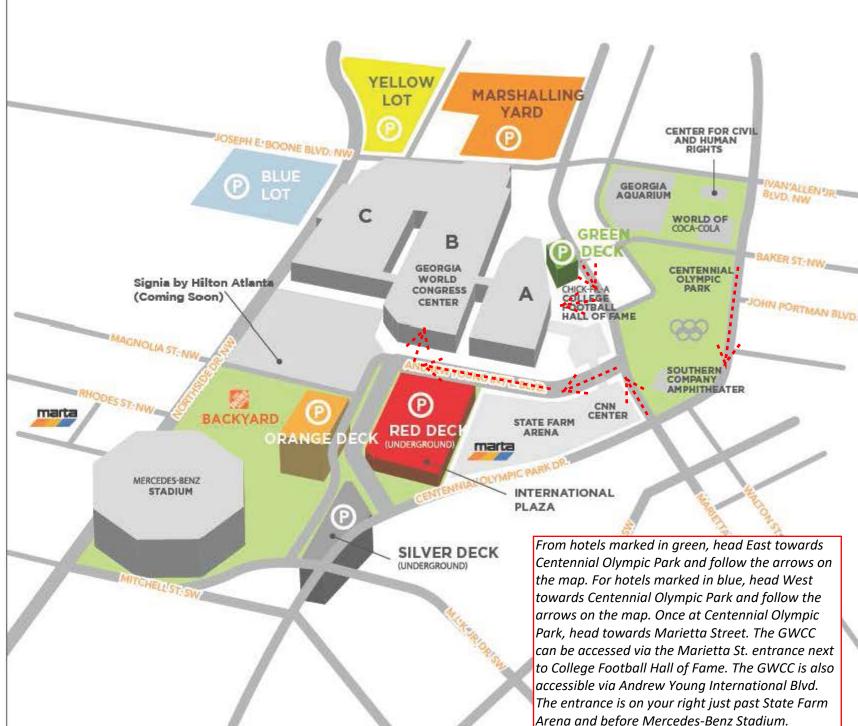

fil-A College Football Hall of Fame

- Atlanta Souvenirs
- Peachtree Trolley Tours
- (12) Game-X

# Hotels

- 1 Hilton Garden Inn
- (2) Embassy Suites
- 3 Omni Atlanta Hotel at CNN Center
- 4 Glenn Hotel
- B Home 2 Suites
- 6 The American Hotel Atlanta
- (7) Sheraton
- 8 Hilton Atlanta
- Motel 6 Atlanta Downtown
- Marriot Marquis
- Hyatt Regency
- Downtown Oasis 2L
- Hyatt Place Downtown
- Inn at the Peachtrees
- Aloft Atlanta Downtown
- 6 Hotel Indigo
- (i) Westin Peachtree Plaza
- Ritz Carlton
- (19) The Ellis

#### Courtyard by Marriot

- 21) Residence Inn
- 22 Barclay Hotel
- Holiday Inn Express and Suites
- AC Hotel
- 25 Hampton Inn
- 28 Hyatt House Atlanta
- 27 Springhill Suites
- 28) The W
- Byatt Place Atlanta Centennial Park
- Signia by Hilton Atlanta

# CAMPUS AND PARKING MAP